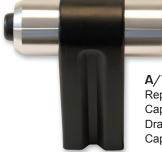

#### A/T SHIFTER END CAPS

Replace your factory plastic Shifter End Caps and dress up your stock shifter with Drakes machined solid billet aluminum End Caps.

| SKU           | FITS  | DESCRIPTION                   | SALE    | SKU             | FITS  | DESCRIPTION                              | SALE    |
|---------------|-------|-------------------------------|---------|-----------------|-------|------------------------------------------|---------|
| 5R3Z-7C488-BL | 05-09 | A/T Shifter End Caps - Billet | \$34.95 | 5M3Z-7213-W5-25 | 05-10 | White Resin Shift Ball - 12 x 1.25 w/nut | \$39.95 |
|               |       |                               |         | JIVIJETZIJTVJZJ | 0J-10 |                                          | φ00.00  |