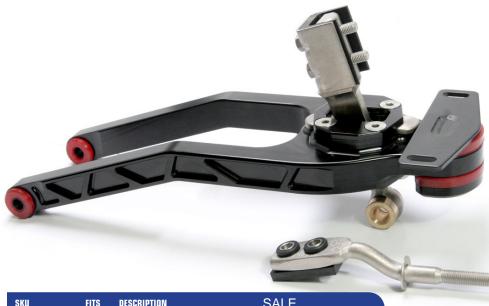

# SALE ENDS MAY 31, 2012

| SKU          | FITS  | DESCRIPTION      | SALE     |
|--------------|-------|------------------|----------|
| AR3Z-7210-F6 | 07-10 | Shifter Assembly | \$329.95 |

# **DRAKE 6 SPEED SHIFTER**

Drake Muscle Cars GT500 6-Speed Shifter, simply put, is the most advanced shifter of it's kind on the market. No shortcuts were taken in design and manufacturing so that we could provide you with the ultimate in performance and function. Features include: One piece billet frame and support arm housing, anodized, Spring tension prevents missed shifts by forcing you into 3rd gear, High durometer lever bushings to tighten up shifting, Unique adjustable cam shift stops, Revised pivot ratio for faster throws and quicker shifts, High durometer polyurethane front and rear mount bushings, High alloy heat treated and nickel plated pivot lever, Roller bearing lower shaft pivot bushing. Fits 07-11 GT500 6-Speed Transmission. Designed to accept factory lever from 2007-09 GT500 models, includes a lever for 2010 models to utilize the factory shift knob, and designed with 2 transmission support bars as the factory intended.