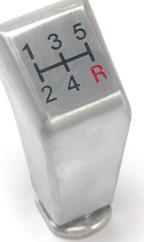

## BILLET BLOCK SHIFT KNOB WITH 5-SPEED SHIFT PATTERN

Give your shifter a high performance look with this Scott Drake Shift Knob. Machined from 6061 billet aluminum and has a clear anodized finish. Recessed numbered shift pattern painted black with R painted red.

| SKU          | FITS  | DESCRIPTION       | SALE    | <b>SKU</b>   | FITS  | DESCRIPTION                         | SALE    |
|--------------|-------|-------------------|---------|--------------|-------|-------------------------------------|---------|
| 5R3Z-7213-BL | 05-10 | Billet Shift Knob | \$44.95 | 5R3Z-2760-BL | 05-09 | Billet Emergency Brake Handle Cover | \$29.95 |