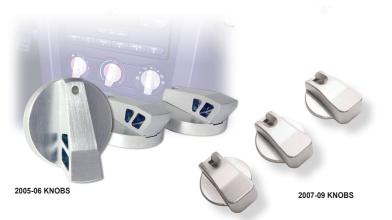

# CLIMATE CONTROL KNOBS

Brighten up your interior with these billet Climate Control Knobs for the climate control panel on your Mustang. Note: Our 2007-09 Knobs are stamped aluminum covers that fit over your stock knobs, and differ from the 2005-06 knobs pictured to the left. Sold as a Set

| SKU             | FITS  | DESCRIPTION   | SALE    |
|-----------------|-------|---------------|---------|
| 5R3Z-6318519-BL | 05-06 | Control Knobs | \$44.95 |
| 7R3Z-6318519-BL | 07-09 | Control Knobs | \$39.95 |