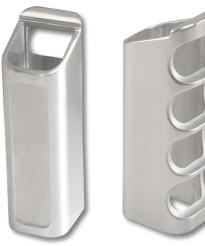

## BILLET EMERGENCY BRAKE HANDLE COVER

This Emergency Brake Handle Cover is a quick and easy way to add custom feel to your Mustang's interior. Machined from 6061 billet aluminum this cover is designed to fit easily over the parking brake handle. \*Note: Will not fit GT500.

| SKU          | FITS  | DESCRIPTION       | SALE    | <b>SKU</b>   | FITS  | DESCRIPTION                         | SALE    |
|--------------|-------|-------------------|---------|--------------|-------|-------------------------------------|---------|
| 5R3Z-7213-BL | 05-10 | Billet Shift Knob | \$44.95 | 5R3Z-2760-BL | 05-09 | Billet Emergency Brake Handle Cover | \$29.95 |