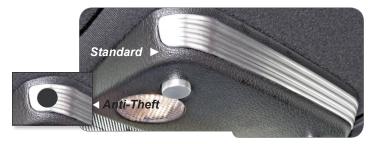

# MAP LIGHT TRIM WITH BUTTON ACCENTS

Drake Muscle Cars Map Light Trims are made from stamped aluminum and feature a brushed satin finish. Three versions are available and each include two button accents and long accent strips. Versions available are: Mustang Standard, Plain Standard and Anti-Theft Standard. 3M mounting adhesive is included for trim, button accents are pressure fit.

| SKU             | FITS  | DESCRIPTION       | SALE    |
|-----------------|-------|-------------------|---------|
| 5R3Z-63519A70-A | 05-09 | Plain, Standard   | \$24.95 |
| 5R3Z-63519A70-B | 05-09 | Plain, Anti-Theft | \$24.95 |
| 5M3Z-63519A70-A | 05-09 | Mustang, Standard | \$29.95 |