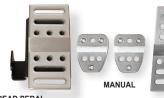

# **BILLET PEDAL COVERS**

Add the look of performance to your factory pedals with our aluminum covers that easily mount with provided hardware. Contoured to fit perfectly to the shape of the pedal with an extended lip around the entire perimeter giving positive retention to the pedal.

| SKU             | FITS  | DESCRIPTION   | SALE    |
|-----------------|-------|---------------|---------|
| 5R3Z-2457/9735A | 05-12 | Automatic Set | \$69.95 |
| 5R3Z-2457/9735M | 05-12 | Manual Set    | \$79.95 |
| 5R3Z-6112020-BL | 05-12 | Dead Pedal    | \$29.95 |