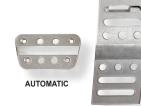

# **BILLET PEDAL COVERS**

Add the look of performance to your factory pedals with our aluminum covers that easily mount with provided hardware. Contoured to fit perfectly to the shape of the pedal with an extended lip around the entire perimeter giving positive retention to the pedal.

| SKU             | FITS  | DESCRIPTION   | SALE    |
|-----------------|-------|---------------|---------|
| 5R3Z-2457/9735A | 05-12 | Automatic Set | \$69.95 |
| 5R3Z-2457/9735M | 05-12 | Manual Set    | \$79.95 |
| 5R3Z-6112020-BL | 05-12 | Dead Pedal    | \$29.95 |