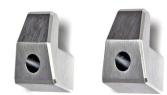

### **BILLET COAT HOOKS**

These coat hooks are a great way to dress up your interior and they install with ease. Made from high quality 6061 billet aluminum. Requires original mounting hardware. Sold as a pair.

| SKU             | FITS  | DESCRIPTION       | SALE    |
|-----------------|-------|-------------------|---------|
| 5R3Z-6329025-BL | 05-12 | Billet Coat Hooks | \$19.95 |