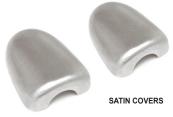

LUMBAR & SEAT ADJUST SWITCH COVERS

5R3Z-14711-AL

| OOVENO       |
|--------------|
| Now By D     |
| Seat & Lu    |
| install, bot |
|              |

Drake is our 2005-12 Mustang umbar Switch Covers. Easy to

oth of these switch covers are stamped aluminum with a brushed satin finish to match our billet seat recliner levers (above). Adhesive backed and beautifully highlights both adjustment switchs.

| SKU            | FITS  | DESCRIPTION                      | SALE   |
|----------------|-------|----------------------------------|--------|
| 5R3Z-14A701-AL | 05-12 | Lumbar Switch Cover - Satin      | \$7.95 |
| 5R3Z-14711-AL  | 05-12 | Seat Adjust Switch Cover - Satin | \$7.95 |